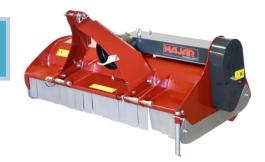

## Flail mower RBML 100/115/130

Microtractor 15 - 45 HP with power grip 540 tr/min

Polyvalent Crushing 15 - 45 HP

Working width 100, 115 and 130 cm Attelage arrière 3 points cat.1 Delivered with cardan shaft Gearbox with freewheel 3 positions offset, 0 – 5 - 10 cm

Y - knives width 40 mm thickness 5 mm

Cutting height adjustable from -1.5 to 11cm depending on knife type (Y, hammer, paddles or scarificator).

## The advantages:

Substantial fuel savings due to the rotor design

**Rotor with helical position:** even drive without effort for optimal crush. Big rotor tube: cutting rigidity and inertia,

electronic balancing after assembly of knives. Reduced energy consumption and **CO2-emission High rotation speed:** rotation 2500 tr/min, cutting speed of 42m/s for a perfect cut and crush

**System to avoid grass jam:** no risk of grass winding around the roll

**Curved chassis:** the chassis form and the particular disposition of the back roll optimize the ventilation, ejection

and self-cleaning of the roll

Large opening: allows to swallow the vegetation without flatten

**Drive:** 2 trapezoidal belts, adjustable tension can be controlled easily

**Security, ergonomic:** lateral deflectors adjustable, front flaps anti-projection, lifting eye in the centre of gravity for handling

Lubrication accessible without disassembly. Bearing and lubrificators protected against impacts or cutting rejection

|         | (CV)  | Number of tools |                    |                        | Overall dimensions | Weight (kg) |
|---------|-------|-----------------|--------------------|------------------------|--------------------|-------------|
|         |       | "Y"             | Paddles<br>Hammers | Scarificator<br>Knives | L x l x h (cm)     |             |
| RBML100 | 15/30 | 32              | 16                 | 48                     | 85 x 117 x 76      | 155         |
| RBML115 | 20/35 | 40              | 20                 | 60                     | 85 x 132 x 76      | 165         |
| RBML130 | 20/45 | 44              | 22                 | 66                     | 85 x 147 x 76      | 175         |

Serial assembly with Y-knives

Options:

Assembly with paddles, scarificator knives or hammers

Bases