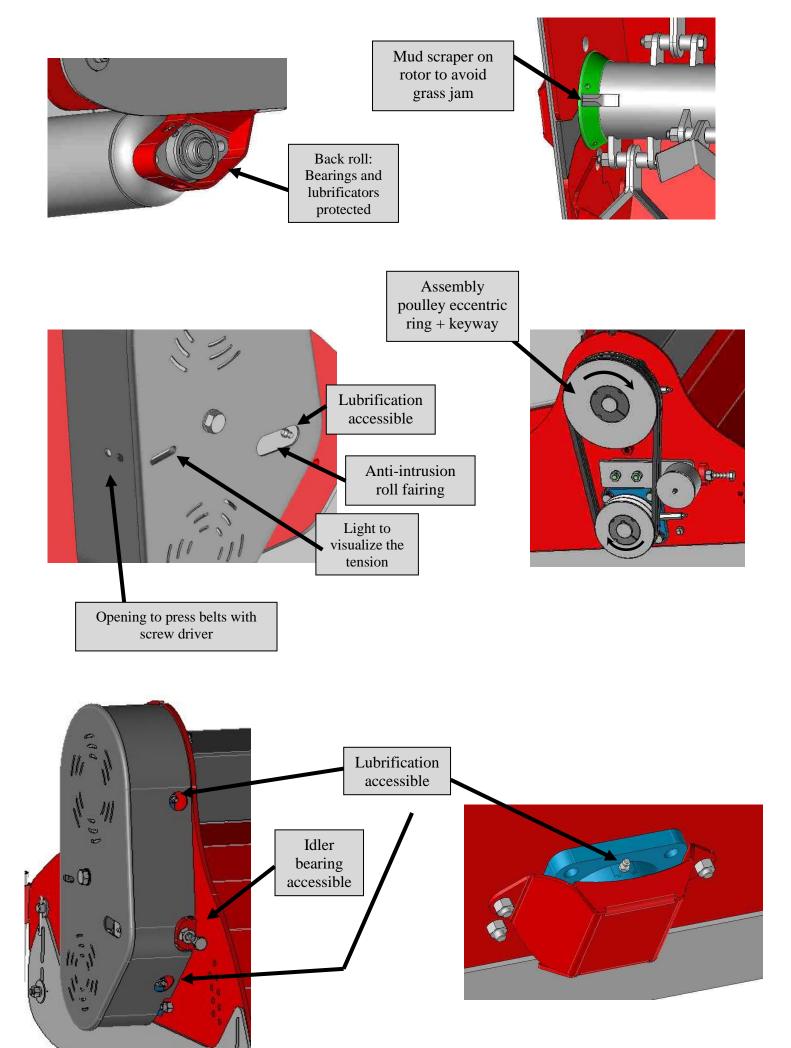

**System to avoid grass jam:** no risk of grass winding around the roll

**Curved chassis:** the chassis form and the particular disposition of the back roll optimize the ventilation, ejection

and self-cleaning of the roll

Large opening: allows to swallow the vegetation without flatten

**Drive:** 2 trapezoidal belts, adjustable tension can be controlled easily

**Security, ergonomic:** lateral deflectors adjustable, front flaps anti-projection, lifting eye in the centre of gravity for handling

Lubrication accessible without disassembly. Bearing and lubrificators protected against impacts or cutting rejection

|         | (CV)  | Number of tools |                    |                        | Overall dimensions | Weight (kg) |
|---------|-------|-----------------|--------------------|------------------------|--------------------|-------------|
|         |       | "Y"             | Paddles<br>Hammers | Scarificator<br>Knives | L x l x h (cm)     |             |
| RBML100 | 15/30 | 32              | 16                 | 48                     | 85 x 117 x 76      | 155         |
| RBML115 | 20/35 | 40              | 20                 | 60                     | 85 x 132 x 76      | 165         |
| RBML130 | 20/45 | 44              | 22                 | 66                     | 85 x 147 x 76      | 175         |